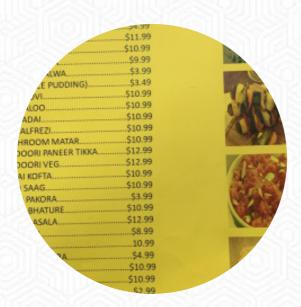

| 0 |
|---|
|   |
|   |
|   |

| Dessert                      |        | Khaja Set                        |        |
|------------------------------|--------|----------------------------------|--------|
| KHIR (RICE PUDDING)          | \$2.0  | MUTTON SET                       | \$13.0 |
| Sushi Set                    |        | Nepali Thali set                 |        |
| VEGETABLE SET                | \$11.0 | AMLET SET                        | \$11.0 |
| Tibetanische/Indische Nudel- |        | Restaurant Category              |        |
| und Reisgreichte             |        | DESSERT                          |        |
| THUKPA                       | \$7.0  | Ingredients Used                 |        |
| Aki Set                      |        | TOMATE                           |        |
| CHICKEN SET                  | \$12.0 | Indian                           |        |
| Water                        |        | NAAN                             |        |
| SODA                         | \$1.9  | CHICKEN BIRYANI                  | \$13.0 |
|                              |        | MUTTON BIRYANI                   | \$13.0 |
| Beverages                    |        |                                  |        |
| NEPALI TEA                   | \$1.5  | Nepali Kitchen Cuisine           |        |
|                              |        | VAKKA (1 PC)                     | \$2.0  |
| Hot drinks                   |        | SEL ROTI WITH SABJI (3 PCS)      | \$5.0  |
| TEA                          |        | ROTI WITH SABJI (3 PCS)          | \$5.0  |
|                              |        | PURI WITH SABJI (3 PCS)          | \$5.0  |
| Bengali Sweets               |        | SAMOSA WITH CHOLA (3 PCS)        | \$5.0  |
| RASMALAI (1 PC)              | \$1.0  | MO MO (DUMPLING)                 | \$7.0  |
| Portions                     |        | Specialties                      |        |
| CHOW MEIN (NOODLES)          | \$7.0  | ALUKOI (1 PC)                    | \$1.5  |
|                              |        | CHATPATE (1 PLATE)               | \$5.0  |
| Condiments and Sauces        |        | PYAGI (VEG. FRITTERS) (10 PCS)   | \$5.0  |
| CURRY                        |        | ALU PARATHA (1 PLATE)            | \$5.0  |
|                              |        | DHIDO SET (NEPALI NATIONAL FOOD) | \$11.0 |

BARBEQUE (SEKUWA) \$10.0 RICE AND FISH CURRY SET

\$11.0