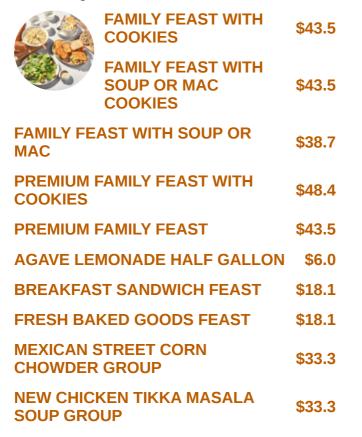

#### Family Feast Value Meals

3 FLATBREAD PIZZA FAMILY
FEAST WITH VANILLA CINNAMON \$43.5
ROLLS

3 FLATBREAD PIZZA FAMILY \$38.7 FEAST

4 FLATBREAD PIZZA FAMILY FEAST WITH COOKIES