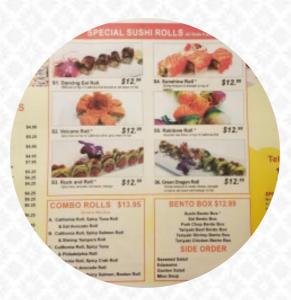

#### Shanghai Chinese Menu

<u>https://menuweb.menu</u> Kent Green Blvd, Kent, USA, United States +18609274809 - http://kentgreen.com/shanghai.htm



A complete <u>menu</u> of Shanghai Chinese from Kent covering all 29 meals and drinks can be found here on the food list. In the heart of Kent lies a restaurant offering a blend of traditional Chinese cuisine that draws both locals and visitors alike. While the extensive and affordable menu features generous portions of delicious dishes —such as Mongolian Beef and Chicken Lo Mein—customer experiences vary widely. Many patrons appreciate the food's quality and the family-operated, friendly atmosphere. However, repeated reports highlight significant service delays and occasional order mishaps, detracting from the dining experience. Despite