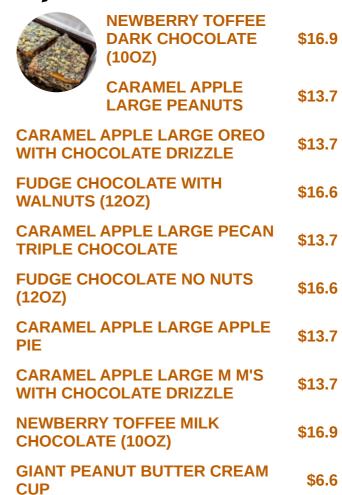

community. The help was friendly and there were many different treats to try. I was shocked at the register though our average price per piece purchased was about \$5 each. When the box was filled and rung up, \$115.00 was the total. Though shocked, didn't want to offend and paid it. Taste of the product was good to very good...but nothing struck me as GREA... read more. For customers of the establishment, the catering service is also available.

## **Newberry Candy Menu**



### Main courses

**TOPPINGS** 

#### **Sweets & Desserts**

**APPLE PIE** 

#### **Featured Items**

CLASSIC DARK CHOCOLATE TRUFFLES (15PC)

\$40.0

#### Shisha

**MINT** 

### Restaurant Category

**VEGAN** 

### **Ingredients Used**

**CHOCOLATE** 

**MILK** 

**APPLE** 

**CARAMEL** 

CORN

### **Popular Items**



# Newberry Candy Menu



# Newberry Candy

3130 Thousand Oaks Blvd. Thousand Oaks, CA 91362. USA, United States

Monday 10:00 -18:00 Tuesday 10:00 -18:00 Wednesday 10:00 -18:00

**Opening Hours:** 

Thursday 10:00 -18:00 Friday 10:00 -18:00 Saturday 11:00 -17:00

Sunday 11:00 -17:00