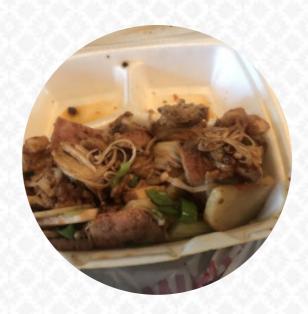

# Meat Lover (greedy Cat Menu

**POTATO IN DRY POT** 

Staple Food

**THIN PANCAKE** 

**PORK RIBS IN DRY POT** 

**EGG TOMATO NOODLE** 

| Salad                   |       | Side Meats                |        |
|-------------------------|-------|---------------------------|--------|
| TASTY FUNGUS            | \$8.0 | BEEF SKEWER               | \$5.0  |
|                         |       | LAMB SKEWER               | \$5.0  |
| Starters & Salads       |       |                           |        |
| SHRIMP                  |       | small package             |        |
|                         |       | SMALL SHRIMP AND SHRIMP   | \$22.0 |
| Appetizer               |       | SMALL CHICAGO FROG        | \$22.0 |
| TOFU WITH PRESERVED EGG | \$8.0 |                           |        |
|                         |       | These types of dishes are |        |
| Fried Rice              |       | being served              |        |
| FRIED RICE              |       | FISH                      |        |
|                         |       | LAMB                      |        |
| Dry Pot                 |       |                           |        |