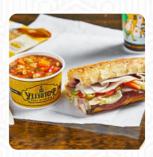

## **Potbelly Sandwich Shop Menu**

| Soups                |       | Salads                     |       |
|----------------------|-------|----------------------------|-------|
| CHICKEN POT PIE SOUP | \$3.7 | COLESLAW                   | \$1.7 |
|                      |       | POTATO SALAD               | \$1.7 |
| Sandwiches           |       |                            |       |
| TURKEY CLUB          | \$7.7 | Kids                       |       |
|                      |       | KIDS' COMBO MAC CHEESE     | \$4.7 |
| Wrap                 |       | KIDS' COMBO TURKEY CHEDDAR | \$4.7 |
| THE ITALIAN WRAP     |       |                            |       |
|                      |       | Restaurant Category        |       |
| Ribs                 |       | MEDITERRANEAN              | \$7.9 |
| PRIME RIB            | \$7.6 | ITALIAN                    |       |
|                      |       |                            |       |