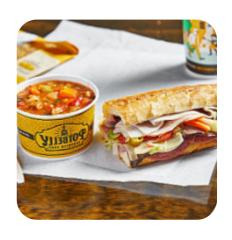

## **Potbelly Sandwich Shop Menu**

| Soups                |       | Salads                     |       |
|----------------------|-------|----------------------------|-------|
| CHICKEN POT PIE SOUP | \$3.7 | COLESLAW                   | \$1.7 |
|                      |       | POTATO SALAD               | \$1.7 |
| Sandwiches           |       |                            |       |
| TURKEY CLUB          | \$7.7 | Kids                       |       |
|                      |       | KIDS' COMBO MAC CHEESE     | \$4.7 |
| Wrap                 |       | KIDS' COMBO TURKEY CHEDDAR | \$4.7 |
| THE ITALIAN WRAP     |       |                            |       |
|                      |       | Restaurant Category        |       |
| Ribs                 |       | MEDITERRANEAN              | \$7.9 |
| PRIME RIB            | \$7.6 | ITALIAN                    |       |
|                      |       |                            |       |