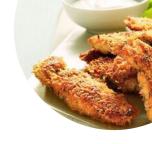

**CHICKEN STRIPS** 

Ingredients Used

**MUSHROOMS** 

**PORK MEAT** 

**BEEF** 

**CHEESE** 

These Types Of Dishes Are Being Served

**BURGER** 