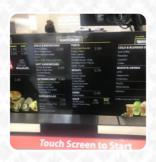

### Win Win Fillin' Station Menu

https://menulist.menu 908 N Sunset Ave, 91744, La Puente, US, United States (+1)6268505577





A **comprehensive** menu of **Win Win Fillin' Station** from La Puente covering all 18 dishes and drinks can be found here on the menu. For seasonal or weekly deals, please get in touch via phone or use the contact details provided on the website. What User likes about Win Win Fillin' Station:

Great vege-sub sandwich freshly made quickly. Employees very courteous. Bathroom clean. Gas good prices, amazing doughnuts on display. Store was clean and efficient. Highly recommend! <a href="read more">read more</a>. The rooms in the restaurant are wheelchair accessible and can also be used with a wheelchair or physiological limitations. What <a href="User">User</a> doesn't like about Win Win Fillin' Station:

no more face mask policy, now it is voluntary. I guess they haven't heard of the Del