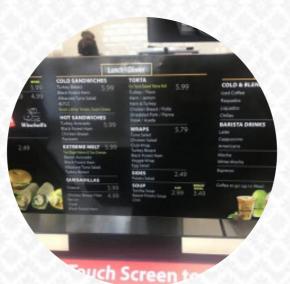

### Win Win Fillin' Station Menu

https://menulist.menu 908 N Sunset Ave, 91744, La Puente, US, United States (+1)6268505577





A **comprehensive** menu of **Win Win Fillin' Station** from La Puente covering all 18 dishes and drinks can be found here on the menu. For seasonal or weekly deals, please get in touch via phone or use the contact details provided on the website. What User likes about Win Win Fillin' Station:

Great vege-sub sandwich freshly made quickly. Employees very courteous. Bathroom clean. Gas good prices, amazing doughnuts on display. Store was clean and efficient. Highly recommend! <a href="read more">read more</a>. The rooms in the restaurant are wheelchair accessible and can also be used with a wheelchair or physiological limitations. What <a href="User">User</a>