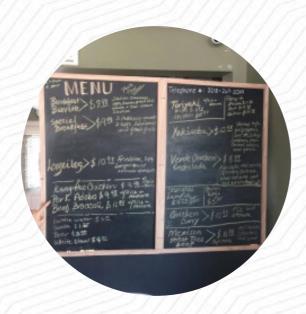

## Wok-a-mole Menu

https://menulist.menu 6664 Main St, 83805, Bonners Ferry, US, United States +12082672019

Here you can find the menu of Wok-a-mole in Bonners Ferry. At the moment, there are 27 menus and drinks on the menu. You can inquire about changing offers via phone. What User likes about Wok-a-mole: big eat, garnel fried rice/broccoli/sweet and sour chicks all spectacular. the owner puts his own food on that we all found great and tasty. not an entire amount of seating, but immersion is an option. definitely recommend when they are in bonners ferry! read more. The diner and its premises are wheelchair accessible and thus usable with a wheelchair or physical disabilities, Depending on the weather conditions, you can also sit outside and have something. The customers love it when Asian cuisine meets a bit of creativity. That's exactly what you can expect at the Wok-a-mole from Bonners Ferry, with its successful Asian fusion cuisine - the perfect blend of familiar meets the adventurous world of fusion cuisine, Forbreakfast a delicious brunch is offered here. meals are prepared typically in the Asian style.