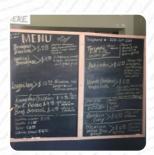

## Wok-a-mole Menu

https://menulist.menu 6664 Main St, 83805, Bonners Ferry, US, United States +12082672019

Here you can find the menu of Wok-a-mole in Bonners Ferry. At the moment, there are 27 menus and drinks on the menu. You can inquire about changing offers via phone. What User likes about Wok-a-mole: big eat, garnel fried rice/broccoli/sweet and sour chicks all spectacular. the owner puts his own food on that we all found great and tasty. not an entire amount of seating, but immersion is an option. definitely recommend when they are in bonners ferry! read more. The diner and its premises are wheelchair accessible and thus usable with a wheelchair or physical disabilities, Depending on the weather conditions, you can also sit outside and have something. The customers love it when Asian cuisine meets a bit of creativity. That's exactly what you can expect at the Wok-a-mole from Bonners Ferry, with its successful Asian fusion cuisine - the perfect blend of familiar meets the adventurous world of fusion cuisine, Forbreakfast a delicious brunch is offered here. meals are prepared typically in the Asian style.