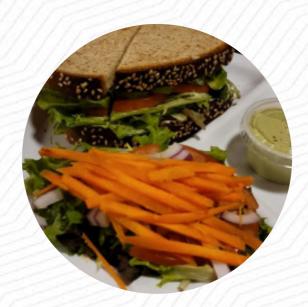

## Friends Family Menu

https://menulist.menu

1634 Aliceanna St (at Broadway), Baltimore, Maryland, USA, 21231, United States (+1)4436828243 - http://friendsandfamilybaltimore.com







Here you can find the menu of Friends Family in Baltimore. At the moment, there are 27 dishes and drinks on the card. You can inquire about changing offers via phone. What <u>User</u> likes about Friends Family:

I tried a tofu scrambble served over perpetrator deaths, that was pretty good. but the vegan biscuits and spicy were the best I ever had! more comfortable place during the daytime, definitely recommend the breakfast. <u>read more</u>. What <u>User</u> doesn't like about Friends Family:

I had a nice vegan chicken breakfast sandwich, the aromen were good, but the texture was a little hard, the