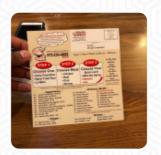

| Drinks                           |        | Ingredients Used                          |  |  |
|----------------------------------|--------|-------------------------------------------|--|--|
| FOUNTAIN DRINKS                  | \$2.5  | VEGETABLES                                |  |  |
| _                                |        | MEAT                                      |  |  |
| Chicken                          |        |                                           |  |  |
| C7. KUNG PAO CHICKEN             | \$13.0 | Starters                                  |  |  |
| 41 - 4 - 4 - 4                   |        | C4. BEEF SZECHUAN \$13.0                  |  |  |
| Vegetarian specialties           |        | C5. CHICKEN SZECHUAN \$13.0               |  |  |
| V5. KUNG PAO TOFU                | \$14.0 | B2. CHICKEN BROCCOLI \$13.0               |  |  |
| Dinner Combination Plates        |        | Fried rice                                |  |  |
| C1. SESAME CHICKEN               | \$13.0 | 10. BACON FRIED RICE \$13.0               |  |  |
|                                  |        | V2. VEGETABLE FRIED RICE \$14.0           |  |  |
| Chinese & Stir Fries             |        | SHRIMP FRIED RICE                         |  |  |
| C2. ORANGE CHICKEN               | \$13.0 | Eriad Disa Alams                          |  |  |
| M                                |        | Fried Rice Menu                           |  |  |
| Vegetarian                       |        | 7. CHICKEN  JALAPEÑO FRIED \$14.0         |  |  |
| V4. SESAME TOFU                  | \$14.0 | RICE                                      |  |  |
| V3. VEGETABLE LO MEIN            | \$14.0 | 2. HAWAIIAN FRIED \$14.0                  |  |  |
| Soup                             |        | 3. SPECIALTY FRIED RICE \$14.0            |  |  |
| S2. HOT SOUR SOUP                | \$4.5  | 5. SALT PEPPER SHRIMP FRIED \$15.0        |  |  |
| S1. EGG DROP SOUP                | \$4.0  | 4. SALT PEPPER CHICKEN FRIED \$14.0       |  |  |
| Specialty Entrees                |        | 9. MUSHROOM FRIED RICE \$13.0             |  |  |
| V6. STRING BEANS TOFU            | \$14.0 | 8. THREE PORK FRIED RICE \$13.0           |  |  |
| V1. VEGETABLE CHRIS FRIED RICE   | \$14.0 | 6. TOFU FRIED RICE \$13.0                 |  |  |
| Basic Fried Rice & Lo-Mein       |        | Popular Items                             |  |  |
| Menu                             |        | F3. BASIC FRIED RICE (COMBO MEATS) \$14.0 |  |  |
| F2. LO-MEIN (TWO MEAT)           | \$13.0 | F3. LO-MEIN (COMBO \$14.0                 |  |  |
| F2. BASIC FRIED RICE (TWO MEATS) | \$13.0 | F1. LO-MEIN (ONE MEAT) \$12.0             |  |  |

|   |   | C |
|---|---|---|
|   |   |   |
| 1 | 2 |   |

| C3. GENERAL TSO'S CHICKEN       | \$13.0 | A16. SOY SAUCE PACKET           | \$0.1 |
|---------------------------------|--------|---------------------------------|-------|
| 1. CHRIS FRIED RICE             | \$14.0 | A12. SRIRACHA                   |       |
| F1. BASIC FRIED RICE (ONE MEAT) | \$12.0 |                                 | \$0.5 |
| A8. FRIED PORK DUMPLINGS (8)    | \$8.0  |                                 | \$0.5 |
| A1. HOMEMADE CREAM CHEESE       | 00.0   | A10. FRIED CRISPY NOODLE        | \$1.0 |
| WONTONS (6)                     | \$9.0  | A13. SWEET SOUR SAUCE           | \$0.8 |
| B1. BEEF BROCCOLI               | \$13.0 | A9. FRIED CHICKEN DUMPLINGS (8) | \$8.0 |
| C6. SWEET SOUR CHICKEN          | \$13.0 | A4. PORK EGG ROLL               |       |
| _                               |        | A2. FRIED CHICKEN WINGS (6)     | \$8.0 |
| Appetizers                      |        | A6. SPRING ROLLS (2)            | \$2.3 |
| A15: HOT MUSTARD PACKET         | \$0.1  | A6. JUMBO FRIED SHRIMP (6)      | \$7.0 |
| A14: DUCK SAUCE PACKET          | \$0.1  | A3. CHICKEN EGG ROLL            | \$2.6 |