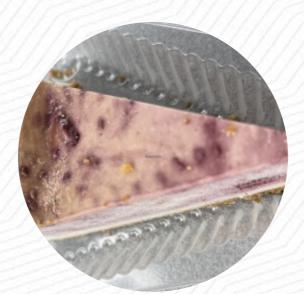

I was expecting fresh since you can pick by slices like most bake shops. Now I wonder if the way you order is so you don't see them taking it out of freezers. They were all frozen when I brought them home for a surprise dessert for dinner so sadly could not eat tonight. They should let you know they are taken from freezer. read more. If you feel like **something sweet**, you should visit Muddy Paws Cheesecake because they have enchanting desserts that will definitely satisfy the sweet-tooth in you, There are also fresh pastries, complemented by a variety of cold and hot beverages.