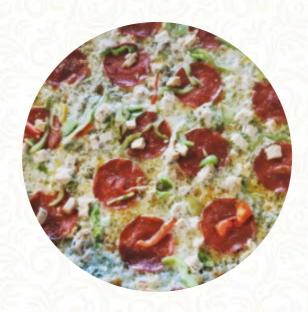

## Salamone's Pizza Menu

https://menulist.menu 24 N Tacoma Ave, Tacoma I-98403-3125, United States (+1)2534442646

The menu of Salamone's Pizza from Tacoma includes 15 dishes. On average, dishes or drinks on the menu cost about \$10.8. The categories can be viewed on the menu below. What User likes about Salamone's Pizza: If you know! You know! New York Pizza is here. From the eyes of the raised can bubbles and soft bite in the smallest crunch of a folded cake. The train of a still attached cheese strand. The flavors you send to the pizza sky. Stop seeing east coasts here! The short trip from Seattle is worth it! A New Yorker. #newyorkpizza #bestbackeastpizza read more. What User doesn't like about Salamone's Pizza:

I had high hopes for this pizza. It looked great at first, but it ended up being incredibly bland. Add in the raw dough and weird curdled white sauce, and you have easily the worst pizza in Tacoma. Avoid this place if you're looking for a flavorful slice. <a href="read more">read more</a>. <a href="Tasty pizza">Tasty pizza</a> is baked <a href="hot from the oven">hot from the oven</a> at Salamone's Pizza in Tacoma using a traditional method, and you will find genuine <a href="Italian cuisine">Italian cuisine</a> with classics like pizza and pasta.