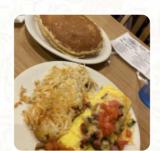

## The Elm Street Eatery Menu

https://menuweb.menu 135 W Elm St, 65536, Lebanon, US, United States +14175882700

A comprehensive menu of The Elm Street Eatery from Lebanon covering all 36 menus and drinks can be found here on the food list. Elm Street Eatery in Lebanon, MO, offers a dining experience that can vary widely depending on individual preferences and circumstances. Clean and spacious, it boasts attentive staff and a variety of menu options, including interesting dips and hearty dishes. While many customers rave about the homemade food and friendly service, some have raised concerns over limited vegan choices and instances of subpar quality, such as dry veggie burgers and overpriced meals. Good customer service shines through with prompt drink refills and even helpful assistance in retrieving lost items. Overall, Elm Street Eatery caters well to regular diners but could improve in select areas.