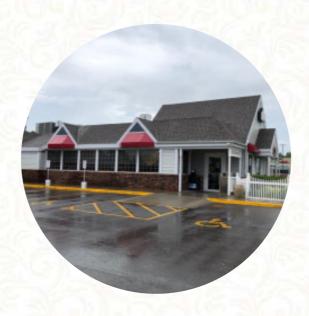

## The Elm Street Eatery Menu

https://menuweb.menu 135 W Elm St, 65536, Lebanon, US, United States +14175882700

A comprehensive menu of The Elm Street Eatery from Lebanon covering all 36 menus and drinks can be found here on the food list. Elm Street Eatery in Lebanon, MO, offers a dining experience that can vary widely depending on individual preferences and circumstances. Clean and spacious, it boasts attentive staff and a variety of menu options, including interesting dips and hearty dishes. While many customers rave about the homemade food and friendly service, some have raised concerns over limited vegan choices and instances of subpar quality, such as dry veggie burgers and overpriced meals. Good customer service shines through with prompt drink refills and even helpful assistance in retrieving lost items. Overall, Elm Street Eatery caters well to regular diners but could improve in select areas.

## The Elm Street Eatery

135 W Elm St, 65536, Lebanon, US, United States

**Opening Hours:** 

Monday 06:00 -21:00 Tuesday 06:00 -21:00 Wednesday 06:00 -21:00 Thursday 06:00 -21:00 Friday 06:00 -21:00 Saturday 06:00 -21:00 Sunday 06:00 -21:00