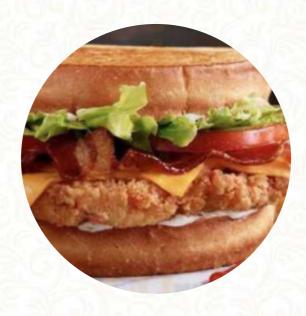

https://menulist.menu
Burger King, 2416 Seneca St, Buffalo, NY 14210, USA, United States
+17168240087

The Menu of Burger King from Buffalo includes about 46 different dishes and drinks. On average, you pay for a dish / drink about \$2.3. If you crave for sweet dishes, Burger King with its **delicious desserts** can surely make an end of it, Of course, you also have to try the <u>fine burgers</u>, that come with sides like fries, salads, or wedges served. If you decide to come for breakfast, a **versatile brunch** is ready for you.