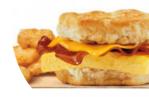

#### Starters

DOUBLE SAUSAGE, EGG CHEESE BISCUIT

**FULLY LOADED BISCUIT** 

SAUSAGE, BACON, EGG CHEESE DOUBLE BISCUIT

SAUSAGE, BACON, EGG CHEESE DOUBLE CROISSAN'WICH

**FULLY LOADED CROISSAN'WICH** 

DOUBLE SAUSAGE, EGG CHEESE CROISSAN'WICH