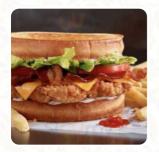

https://menulist.menu
Burger King, 2416 Seneca St, Buffalo, NY 14210, USA, United States
+17168240087

The Menu of Burger King from Buffalo includes about 46 different dishes and drinks. On average, you pay for a dish / drink about \$2.3. If you crave for sweet dishes, Burger King with its **delicious desserts** can surely make an end of it, Of course, you also have to try the <u>fine burgers</u>, that come with sides like fries, salads, or wedges served. If you decide to come for breakfast, a **versatile brunch** is ready for you.