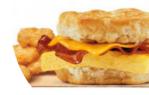

#### Starters

DOUBLE SAUSAGE, EGG CHEESE BISCUIT

**FULLY LOADED BISCUIT** 

SAUSAGE, BACON, EGG CHEESE DOUBLE BISCUIT

SAUSAGE, BACON, EGG CHEESE DOUBLE CROISSAN'WICH

**FULLY LOADED CROISSAN'WICH** 

DOUBLE SAUSAGE, EGG CHEESE CROISSAN'WICH