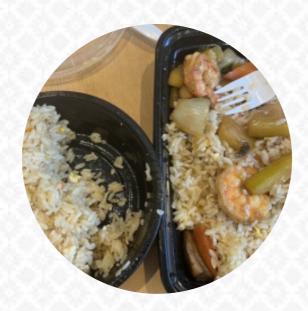

the Hibachi experience was amazing. the breast was very entertaining. some of the best fried rice I've ever had. the drinks were exceptional as we ordered a long island and martini, which was not only delicious but strong. it was worth every penny. the <a href="sushi">sushi</a> was also great. a beautiful ambiente and the personal were helpful and provided great suggestions. Thank you! <a href="read more">read more</a>. What <a href="User">User</a> doesn't like about Kumo Hibachi Steakhouse: disapointing, would definitely recommend wild kanji inShelton or 9 East in North branford, you only get salad or mushroom broth instead of both and you donot get any lo mein noodles, portions are very small... our server or waitress was very rude had no personality, wouldn't recommend not worth the money for what you get. <a href="read">read</a> more. The catering service is also provided by the restaurant for its visitors, and a lot of freshly harvested vegetables, fish and meat are used to cook healthy Japanese meals. The <a href="Asian fusion cuisine">Asian fusion cuisine</a> is also an important part of Kumo Hibachi Steakhouse. Anyone who finds the usual and generally known menus too boring can here approach with a willingness to experiment and try some exciting combination of ingredients eat, on the daily specials there are also a lot of <a href="Asian dishes.">Asian dishes.</a>

**LOBSTER ROLL** 

**Asian specialties** 

**EDAMAME** 

Beilagen und Saucen

**DIPS** 

**Fried Rice** 

**FRIED RICE** 

Drinks