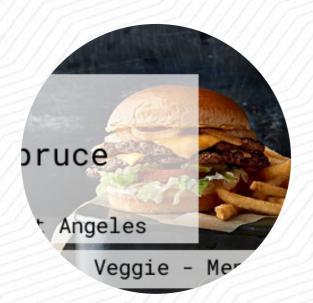

## **Spruce** Menu

https://menulist.menu 128 E Front St, Port Angeles, Washington, USA, 98362, United States (+1)3605042951 - http://Spruceportangeles.com

Here you can find the <u>menu</u> of Spruce in <u>Port Angeles</u>. At the moment, there are 41 meals and drinks on the food list. You can inquire about <u>changing offers</u> via phone. What <u>User</u> likes about Spruce: wonderful vegan option. great atmosphere. great personal. cocktails are and their barkeepers are the best on the half island. the tofu kimchi sando is one of the best vegan sandwiches I ever had. <u>read more</u>. The rooms on site are wheelchair accessible and can also be used with a wheelchair or physiological limitations. If you're hungry some hot South American gastronomy, you're in the right place: delicious dishes, made with *fish, sea creatures, and meat*, but also **corn, beans, and potatoes** are on the menu, The creative fusion of different meals with fresh and partially daring products is highly valued by the guests - a good example of Asian Fusion. There are also scrumptious American menus, for example, burgers and grilled meat, Naturally, you can't miss out on the fine burgers, which are accompanied by sides like fries, salads, or wedges served.