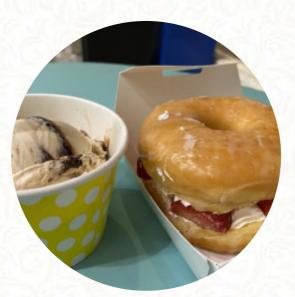

### DONUT

These types of dishes are being served

ICE CREAM PANINI

## Ingredients Used

CHEESE EGGS CREAM CHEESE STRAWBERRY FRUIT PASSION FRUIT BUTTER