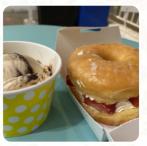

I am shocked that this has so few reviews. it is the sister location to donut friend. Donut-Friend is really uncomfortable for me and creamo is a little better way to go for me. it is worth the trip. they have the donuts they have at Donut Friends, but also many ice options. they can order one of their preselected shakes or make themselves. all the workers were super nice and the shakes they made me are beautiful lol... read more. At Creamo from Los Angeles, there are **delicious sandwiches, small salads and other snacks** for quick hunger in between, as well as cold and hot beverages.

### DONUT

These types of dishes are being served

ICE CREAM PANINI