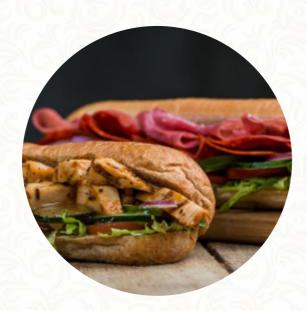

#### Sandwiches

BLACK FOREST HAM, EGG CHEESE EGG CHEESE

# These types of dishes are being served

**FISH** 

**WRAP** 

**PANINI** 

**SANDWICH** 