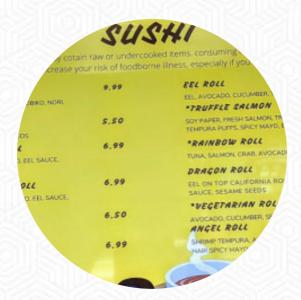

**DRINKS** 

Tea Hot or Cold

**OOLONG TEA** 

These types of dishes are being served

**FISH** 

Main courses

**SUSHI** 

**TOPPINGS** 