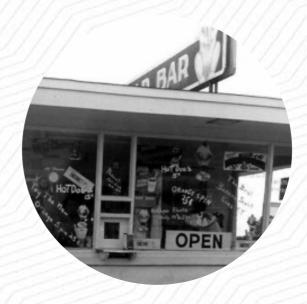

# The Polarbar Menu

https://menuweb.menu 54057 AL-17, 35586, Sulligent, US, United States +12056061135

A comprehensive menu of The Polarbar from Sulligent covering all 20 meals and drinks can be found here on the menu. Located in Alabama, the Polar Bar offers a nostalgic, old-fashioned dairy bar experience with hearty meals like cheeseburgers and chocolate soft serve. While many patrons praise the delicious food and quick, friendly service, there are concerns about food quality inconsistency—some dishes, like hot wings and fries, fell short of expectations. The atmosphere shines for sports enthusiasts and families alike, featuring a well-stocked bar. However, management may need to address the presence of loitering teens at the bar to enhance the dining experience further. Overall, the Polar Bar shows promise as a local favorite with room for improvement.

# The Polarbar

54057 AL-17, 35586, Sulligent, US, United States