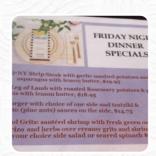

https://menulist.menu
707 Main St, Conway, USA, United States
+18434889990 - https://www.shinecafeconway.com









On this webpage, you can find the complete menu of Shine Cafe from <u>Conway</u>. Currently, there are 40 meals and drinks available. For <u>changing offers</u>, please contact the restaurant owner directly. You can also contact them through their website. What <u>User likes</u> about Shine Cafe:

the first time here to brunch. super juicy atmosphere. katie was my server; she was kind and attentive. the breakfast sandwich of mom (2 fried eggs well made, sausage well done and, cheese, jelly and fryed on daves killer brot). Eier were so fresh. in the light of the previous contributions, the bathroom was clean and crisp, and I even loved the vegan lotion tester. update 5-2-22: my dad took me out to the breakfast... read more. In beautiful weather you can even have something in the outdoor