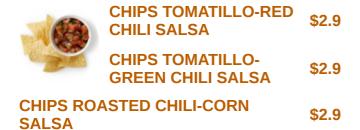

**TACO** 

| No solo |
|---------|
| 1/200   |

|                          |        | 44                        | F      |
|--------------------------|--------|---------------------------|--------|
| Non alcoholic drinks     |        | Water                     |        |
| BOTTLED WATER            | \$3.6  | SAN PELLEGRINO SPARKLING  | \$3.5  |
| Sandwiches & Hot Paninis |        | Beverages                 |        |
| BURRITO                  | \$11.0 | MEXICAN COCA-COLA         | \$3.7  |
| Starters & Salads        |        | Condiments and Sauces     |        |
| POTATOE CHIPS            | \$2.2  | SAUCE                     |        |
| Sauces                   |        | Sides, Drinks & Mo        | re     |
| GUACAMOLE                |        | PINTO BEANS               |        |
| Tacos                    |        | Restaurant Category       |        |
| THREE TACOS              | \$11.0 | VEGAN                     |        |
| Entradas                 |        | These types of dishes are |        |
| QUESADILLA               | \$11.7 | being served              |        |
| Burrito Bowl             |        | SALAD                     | \$11.0 |
| BURRITO BOWL             | \$11.0 | Uncategorized             |        |
| SALSAS                   |        | BLACK BEANS               |        |
| CHIPOTLE                 |        | Salads                    |        |
| 0.0111.                  |        | TACOS                     | \$4.0  |
| Soft drinks              |        | SALAD                     |        |
| APPLE JUICE              | \$4.0  | 0.1.0.1                   |        |
| Ø 1 -                    |        | Side Orders               |        |
| Bowls                    |        | CHIPS GUACAMOLE           | \$5.4  |
| VEGAN BOWL               | \$11.0 | LARGE SIDE OF GUACAMOLE   | \$6.4  |
| Mexican dishes           |        | Entree                    |        |

KID'S BUILD YOUR OWN

\$6.9

| KID'S QUESADILLA                  | \$5.5 | LARGE SIDE OF QUESO BLANCO | \$6.4 |
|-----------------------------------|-------|----------------------------|-------|
|                                   |       | CHIPS FRESH TOMATO SALSA   | \$2.9 |
| Popular Items                     |       | SIDE OF QUESO BLANCO       | \$3.2 |
| LARGE CHIPS LARGE QUESO<br>BLANCO | \$9.6 | SIDE OF GUACAMOLE          | \$3.2 |
| CHIPS QUESO BLANCO                | \$5.4 |                            |       |