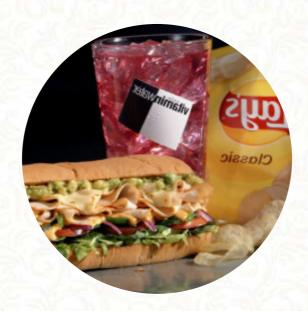

I order a steak sub, I asked for something xtra cheese but where could not be. also the meat was good old, not warm enough, and the sweetness we are old, not happy! <a href="read more">read more</a>. If you're in a hurry and need something quick, you can get tasty <a href="Fast-Food dishes to your taste">Fast-Food dishes to your taste</a> from Subway Store in Herndon, prepared for you in few minutes, Besides the tasty <a href="Sandwiches">sandwiches</a>, healthy salads and other snacks also make a good snack.