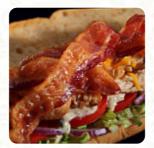

I order a steak sub, I asked for something xtra cheese but where could not be. also the meat was good old, not warm enough, and the sweetness we are old, not happy! <a href="read more">read more</a>. If you're in a hurry and need something quick, you can get tasty <a href="Fast-Food dishes to your taste">Fast-Food dishes to your taste</a> from Subway Store in Herndon, prepared for you in few minutes, Besides the tasty <a href="Sandwiches">sandwiches</a>, healthy salads and other snacks also make a good snack.