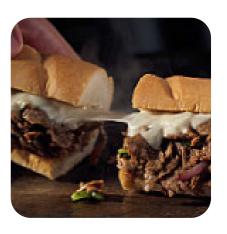

I order a steak sub, I asked for something xtra cheese but where could not be. also the meat was good old, not warm enough, and the sweetness we are old, not happy! <a href="read more">read more</a>. If you're in a hurry and need something quick, you can get tasty <a href="Fast-Food dishes to your taste">Fast-Food dishes to your taste</a> from Subway Store in Herndon, prepared for you in few minutes, Besides the tasty <a href="Sandwiches">sandwiches</a>, healthy salads and other snacks also make a good snack.