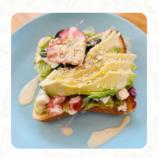

#### Thrive Tribe Cafe Menu

https://menulist.menu 60 Maple Ave, 02806, Barrington, US, United States (+1)4012640110 - https://www.thrivetribecafe.com



On this site, you can find the <u>complete menu of Thrive Tribe Cafe</u> from Barrington. Currently, there are **16** dishes and drinks available. For <u>seasonal or weekly deals</u>, please contact the owner of the restaurant directly. You can also contact them through their website. What <u>User</u> likes about Thrive Tribe Cafe:

Barrington the east bay) are really happy that thrive tribe decided to set up their caffe in our opposite. the drinks and eating are really great (I have tried exactly everything the arepas and the green drachen are my favorites. what makes this place really special are the owners and all mystical objects that they can fall into love. ? read more. The restaurant and its rooms are wheelchair accessible and thus reachable with a wheelchair or physical limitatio