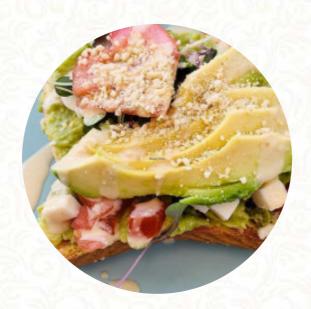

#### Thrive Tribe Cafe Menu

https://menulist.menu 60 Maple Ave, 02806, Barrington, US, United States (+1)4012640110 - https://www.thrivetribecafe.com



On this site, you can find the <u>complete menu of Thrive Tribe Cafe</u> from Barrington. Currently, there are **16** dishes and drinks available. For <u>seasonal or weekly deals</u>, please contact the owner of the restaurant directly. You can also contact them through their website. What <u>User</u> likes about Thrive Tribe Cafe:

Barrington the east bay) are really happy that thrive tribe decided to set up their caffe in our opposite. the drinks and eating are really great (I have tried exactly everything the arepas and the green drachen are my favorites. what makes this place really special are the owners and all mystical objects