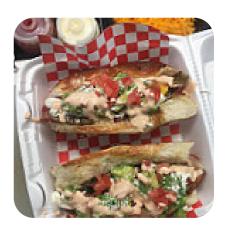

What User doesn't like about Chavelas Water Ice-cream Eatery:

I took my wife and children once in the week here because eating tasted and the service fast. but I'm just in a bed on ice because how terrible the service and the food has become. the older lady who works here is somewhat rude for customers and employees alike, so I avoid the place unless my children or women have asked for one. Today was a bad experience, my eating tasty microwave, partly soggy with hard stalk edge... read more. Chavelas Water Ice-cream Eatery from Glendale is respected for its exquisite burgers, to which delicious fries, salads and other sides are provided, There are also scrumptious South American cuisine in the menu.

Moreover, there are fine American menus, such as burgers and grilled meat.