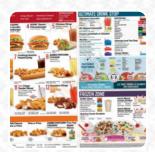

A complete menu of Sonic Drive-in from Lebanon covering all 20 menus and drinks can be found here on the card. Sonic Drive-In offers a lively mix of experiences that reflect both its culinary appeal and service challenges. Patrons often rave about their iconic drinks, including customizable sodas and delicious menu items like chili cheese dogs and popcorn chicken. However, inconsistent food quality and frequent order errors mar the overall experience. Many customers express disappointment over slow service and difficulty securing refunds for incorrect orders. The atmosphere can be hit-or-miss, with some guests noting concerns about management and staff behavior. Despite these drawbacks, Sonic remains a popular stop for those seeking quick bites and classic favorites, though improvements are needed in service and consistency.