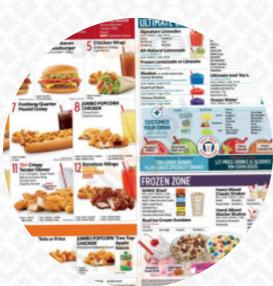

A complete menu of Sonic Drive-in from Lebanon covering all 20 menus and drinks can be found here on the card. Sonic Drive-In offers a lively mix of experiences that reflect both its culinary appeal and service challenges. Patrons often rave about their iconic drinks, including customizable sodas and delicious menu items like chili cheese dogs and popcorn chicken. However, inconsistent food quality and frequent order errors mar the overall experience. Many customers express disappointment over slow service and difficulty securing refunds for incorrect orders. The atmosphere can be hit-or-miss, with some guests noting concerns about management and staff behavior. Despite these drawbacks, Sonic remains a popular stop for those seeking quick bites and classic favorites, though improvements are needed in service and consistency.