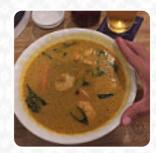

## Pho Vietnam Menu

https://menuweb.menu 52 N Hotel St, 96817, Honolulu, US, United States +18085856276,+18085859790 - https://phovietnamhi.com/









Here you can find the menu of Pho Vietnam in Honolulu. At the moment, there are 35 dishes and drinks on the card. Pho 'Hana stands out in Chinatown for its authentic Vietnamese cuisine, with dishes like spicy beef soup and sweet and sour catfish soup impressing diners. While the atmosphere is inviting and spacious, the restaurant faces challenges with service that can be slow and disorganized. Most patrons rave about the extensive menu, which offers 120 dishes and generous portions, perfect for sharing. Dining here is enhanced by the friendly, familial vibe and occasional live music, making it a recommended stop for anyone craving bold flavors in a lively setting. Overall, it's a delightful spot despite some service hiccups.

## Pho Vietnam Menu



#### **Smoothies**

**SMOOTHIE** 

####