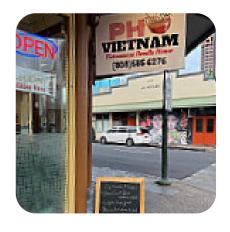

## Pho Vietnam Menu

https://menuweb.menu 52 N Hotel St, 96817, Honolulu, US, United States +18085856276,+18085859790 - https://phovietnamhi.com/

Here you can find the menu of Pho Vietnam in Honolulu. At the moment, there are 35 dishes and drinks on the card. Pho 'Hana stands out in Chinatown for its authentic Vietnamese cuisine, with dishes like spicy beef soup and sweet and sour catfish soup impressing diners. While the atmosphere is inviting and spacious, the restaurant faces challenges with service that can be slow and disorganized. Most patrons rave about the extensive menu, which offers 120 dishes and generous portions, perfect for sharing. Dining here is enhanced by the friendly, familial vibe and occasional live music, making it a recommended stop for anyone craving bold flavors in a lively setting. Overall, it's a delightful spot despite some service hiccups.

# **Pho Vietnam**

52 N Hotel St, 96817, Honolulu, US, United States

Opening Hours: Monday 09:00 -21:00 Tuesday 09:00 -21:00 Wednesday 09:00 -21:00 Thursday 09:00 -21:00 Friday 09:00 -21:00 Saturday 09:00 -21:00 Sunday 09:00 -21:00