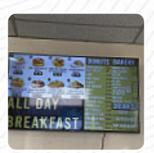

## Jon's Donuts Menu

https://menulist.menu 507 W Willow St, 90806, Long Beach, US, United States (+1)5623361901

Here you can find the menu of Jon's Donuts in <u>Long Beach</u>. At the moment, there are <u>19</u> courses and drinks on the food list. You can inquire about *seasonal or weekly deals* via phone. What <u>User</u> likes about Jon's Donuts: this place is sooo good and love how clean and tidy everything is. so organized and the couple here are the sweetest with best customer service I have seen in a donut shop, that will be my favorite and regular place, the croissants were delicious, with quality and thick! prices are like others, but they get a lot more here! unlike others, where they hardly use on a ice beaten and cheap ham! they have the best ham and... <u>read more</u>. The restaurant and its premises are wheelchair accessible and thus reachable with a wheelchair or physical disabilities. In the morning, you can enjoy a **diverse brunch** at Jon's Donuts, as much as you want, Furthermore, the customers of the restaurant enjoy the comprehensive selection of the various **coffee and tea specialities** that the establishment has available.