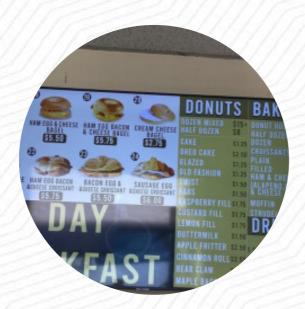

## Jon's Donuts Menu

https://menulist.menu 507 W Willow St, 90806, Long Beach, US, United States (+1)5623361901

Here you can find the menu of Jon's Donuts in <u>Long Beach</u>. At the moment, there are <u>19</u> courses and drinks on the food list. You can inquire about *seasonal or weekly deals* via phone. What <u>User</u> likes about Jon's Donuts: this place is sooo good and love how clean and tidy everything is. so organized and the couple here are the sweetest with best customer service I have seen in a donut shop, that will be my favorite and regular place, the croissants were delicious, with quality and thick! prices are like others, but they get a lot more here! unlike others, where they hardly use on a ice beaten and cheap ham! they have the best ham and... <u>read more</u>. The restaurant and its premises are wheelchair accessible and thus reachable with a wheelchair or physical disabilities. In the morning, you can enjoy a **diverse brunch** at Jon's Donuts, as much as you want, Furthermore, the customers of the restaurant enjoy the comprehensive selection of the various **coffee and tea specialities** that the establishment has available.