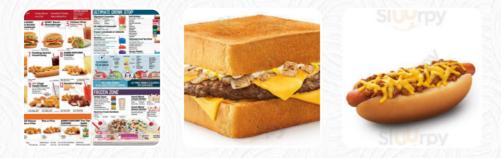

## Sonic Drive-in Menu

https://menulist.menu 2307 N Broadway, 66762, Pittsburg, US, United States +16202315070 - https://locations.sonicdrivein.com/ks/pittsburg/2307-n-broadway.html



A complete <u>menu</u> of Sonic Drive-in from Pittsburg covering all 15 dishes and drinks can be found here on the menu. For *changing offers*, please get in touch via phone or use the contact details provided on the website. What <u>User</u> likes about Sonic Drive-in:

I love sober eating, drinks and frozen desserts. I am, however, the saying that the prices are a little high on eating and dessert. not too much to visit, but high enough not to go every day. <u>read more</u>. The restaurant also offers the possibility to sit outside and have something in pleasant weather, And into the accessible spaces also come guests with wheelchairs or physical limitations. What <u>User</u> doesn't like about Sonic Drive-in:
I think all the Sonic's have just gone downhill over the last 10 years. Food