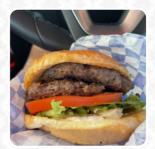

Very good burgers. However I dropped a star because they forgot my cheese, which is extra, on the cheeseburger. The meat is juicy and tasty. Burger buns are toasted which is a plus. Veggies are fresh and it's nice seeing green lettuce. Onion rings were good. <a href="read-more">read more</a>. The extensive variety of coffee and tea specialties makes a visit to The Old Drive-in even more worthwhile, and you have the opportunity to try delicious American dishes like Burger or Barbecue. With fresh seafood, meat, as well as beans and rice, here they also **South American** grill, Besides the delicious sandwiches, healthy salads and other snacks also make a good snack.

## Burgers

**CHEESE BURGER** 

B.L.T.