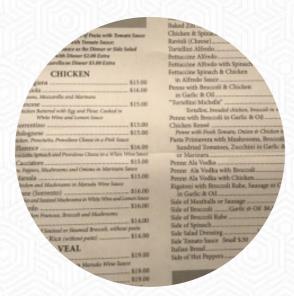

## Eduardo's Menu

https://menulist.menu

2130 Station Rd Sq, Beaverdam Lake-Salisbury Mills, USA, United States (+1)8454968050,(+1)8454960141 -

http://www.facebook.com/pages/Eduardo's/185226748193823/

On this homepage, you can find the *complete* <u>menu</u> of Eduardo's from Beaverdam Lake-Salisbury Mills. Currently, there are **28** menus and drinks available. For <u>changing offers</u>, please contact the restaurant owner directly. You can also contact them through their website. What <u>User</u> likes about Eduardo's: we love eduardos! the most beautiful family and you can't survive how good it is to eat. my son eats only eduardos <u>pizza</u>, penne ala vodka and wing! the best for catering I can't say enough! <u>read more</u>. The diner is accessible and can therefore also be used with a wheelchair or physiological disabilities. What <u>User</u> doesn't like about Eduardo's:

## Eduardo's Menu

Salads

**TACOS** 

Alcoholic Drinks

**WODKA** 

Sandwiches & Hot Paninis

**BURRITO** 

Main courses

**CALAMARI** 

Side dishes

**CHIPS AND SALSA** 

Chicken dishes

**CHICKEN PARMIGIANA** 

Mexican dishes

**ENCHILADAS VERDES** 

Mexican

**ENCHILADAS** 

Chef specialties

**CHIMICHANGA** 

Condiments and Sauces

**SAUCE** 

Pasta

TORTELLINI

**ALFREDO** 

Starters & Salads

**SHRIMP** 

**POTATOE CHIPS** 

Restaurant Category

**MEXICAN** 

**ITALIAN** 

These types of dishes are being served

**SPAGHETTI** 

**PENNE** 

SOUP

**BREAD** 

**PIZZA** 

Ingredients Used

**PARMIGIANA** 

**CHICKEN** 

**CHEESE** 

**BUTTER** 

**PEPPERONI** 

**TRAVEL** 

**PAPRIKA** 