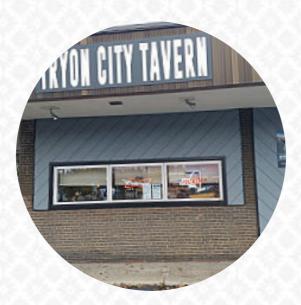

<u>https://menulist.menu</u> 2300 E Main St, Rochester, USA, United States +15856549122 - http://tryoncity.com

The Card of Tryon City Tavern from Rochester includes about **98** different meals and drinks. On average, you pay for a dish / drink about \$4.9. What <u>User</u> likes about Tryon City Tavern: