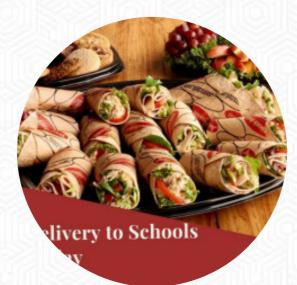

\$11.5

\$9.5

\$9.5

\$73.0

\$45.2

\$58.4

\$79.7

|                       |       |                                                           | 4 |
|-----------------------|-------|-----------------------------------------------------------|---|
| Pasta                 |       | Super Foods                                               |   |
| MAC CHEESE            | \$3.5 | AVOCADO TOAST                                             |   |
| Main courses          |       | Beverages                                                 |   |
| TOPPINGS              |       | ORGANIC CHOCOLATE MILK                                    |   |
| Side dishes           |       | KID'S APPLE JUICE                                         |   |
| STEAMED VEGGIES       | \$3.0 | Small Gatherings                                          |   |
| Appetizer             |       | BEEFEATER SLIDERS<br>TRAY (4990 CAL)                      |   |
| BOWL CHILI            | \$7.6 | DELI SLIDERS TRAY<br>(3750 CAL)                           |   |
| Gartenfrische Salate  |       | MODERN MEAT CHEESE TRAY<br>(11140 CAL)                    | • |
| BROCCOLI SALAD        | \$2.9 | MEATBALLS IN MARINARA (2960<br>CAL)                       |   |
| Hot drinks            |       | Muffalettas                                               |   |
| TEA                   |       | 1/4 ROASTED TURKEY BREAST<br>MUFFALETTA SPECIAL (630-1060 | • |
| Bottled Drinks        |       | CAL)                                                      |   |
| SIMPLY ORANGE JUICE   | \$3.4 | 1/4 HAM SALAMI MUFFALETTA<br>SPECIAL (630-1060 CAL)       |   |
| Favorites & Sides     |       | 1/4 HAM SALAMI MUFFALETTA (510<br>CAL)                    |   |
| CUP CHILI             | \$5.7 | 1/4 ROASTED TURKEY BREAST<br>MUFFALETTA (490 CAL)         |   |
| BREAKFAST WRAP        |       | Party Food                                                |   |
| BREAKFAST VEGGIE WRAP | \$7.1 | FRESH FRUIT TRAY (SERVES 16<br>30) (3600 CAL)             |   |
| Shakes and Malts      |       | FRESH FRUIT TRAY (SERVES 10<br>15) (1890 CAL)             |   |
| STRAWBERRY SHORTCAKE  | \$4.9 | FRESH FRUIT CHEESE TRAY<br>(SERVES 10 15) (2610 CAL)      |   |
| Fruit & Sides         |       | FRESH FRUIT CHEESE TRAY                                   | 1 |
| AMERICAN POTATO SALAD | \$2.9 | (SERVES 16 30) (5800 CAL)                                 |   |