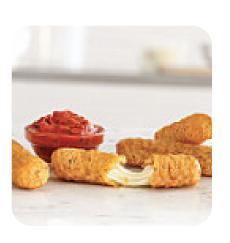

the opportunity to try tasty American dishes like Burger or Barbecue.

# Arby's Menu



#### 10 most popular

**MILK SHAKES** 

#### Snacks

**MOZZARELLA STICKS** 

#### Sandwiches

**REUBEN SANDWICH** 

#### Starters & Salads

**FRIES** 

#### **Drinks**

**SAKE** 

## Beverages

**MILK SHAKES** 

### **Market Fresh Sandwiches**

**REUBEN** 

## **Ingredients Used**

MILK

**MOZZARELLA PASTA** 

**BEEF** 

# These types of dishes are being served

**STEAK** 

**ROAST BEEF** 

STEAK FRIES

**BREAD** 

**PANINI** 

**BURGER** 

**SANDWICH** 

# Arby's Menu



# Arby's

8175 SW Hall Blvd, 97005, Beaverton, US, United States **Opening Hours:** 

Monday 10:00 -23:00 Tuesday 10:00 -23:00 Wednesday 10:00 -23:00 Thursday 10:00 -23:00 Friday 10:00 -23:00 Saturday 10:00 -23:00 Sunday 10:00 -18:00