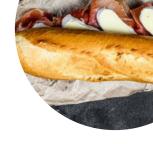

### These types of dishes are being served

**PANINI** 

**TOSTADAS** 

**BREAD** 

**SANDWICH** 

#### Sandwiches

**CHICKEN SANDWICH** 

CHEESE SANDWICH

HAM AND CHEESE

THE VEGGIE

**HAM SANDWICH** 