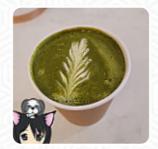

https://menulist.menu 10451 NE 2nd St, 98004, Bellevue, US, United States (+1)4252235932 - http://www.semicolonbellevue.com/









Here you can find the <u>menu</u> of Semicolon Cafe in Bellevue. At the moment, there are 37 meals and drinks on the menu. You can inquire about changing offers via phone. What <u>User</u> likes about Semicolon Cafe: super nice Korean caffe in bellevue! I have the specialty tiramisu latte and bulgogi sandwich on Saturday. to the luck we came there before a huge amount came and could find a small table. the latte was sweet and tasteful (which I like), although some people find it too sweet. the Bulgogi sandwich was delicious filling. I loved the Mayo topping and thought the texture of the flesh was perfect, although I wish it had... <u>read more</u>. The restaurant is accessible and can therefore also be used with a wheelchair or physical limitations, and there is no-charge WiFi. What <