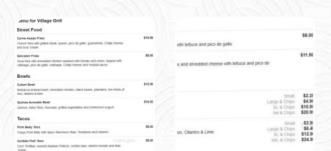

https://menulist.menu 141 West Ave, Kannapolis I-28081-4362, United States +17049334578,+17049334762 - http://www.mikesvillagegrill.com/



The Card of Village Grill from Kannapolis includes about 194 different menus and drinks. On average, you pay for a dish / drink about \$7.6. The restaurant offers free WiFi for its customers. If you're in a rush, you can get fine Fast-Food meals to your taste from Village Grill in Kannapolis, freshly prepared for you in short time, and you may look forward to the delicious classic seafood cuisine. Typically, the burgers of this place are served as highlights along with sides like fries, salads or wedges, There are also some international menus to choose from on the menu.



| Non alcoholic drinks  |        | Specialties            |        |
|-----------------------|--------|------------------------|--------|
| ICED TEA              | \$2.4  | TERIYAKI CHICKEN       | \$10.3 |
| Appetize