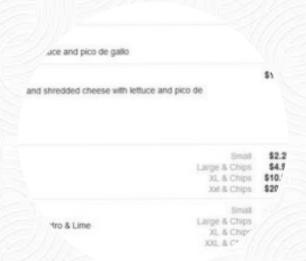

https://menulist.menu 141 West Ave, Kannapolis I-28081-4362, United States +17049334578,+17049334762 - http://www.mikesvillagegrill.com/



The Card of Village Grill from Kannapolis includes about 194 different menus and drinks. On average, you pay for a dish / drink about \$7.6. The restaurant offers free WiFi for its customers. If you're in a rush, you can get fine Fast-Food meals to your taste from Village Grill in Kannapolis, freshly prepared for you in short time, and you may look forward to the delicious classic seafood cuisine. Typically, the burgers of this place are served as highlights along with sides like fries, salads or wedges, There are also some international menus to choose from on the menu.



| Non alcoholic drinks  |        | Specialties            |        |
|-----