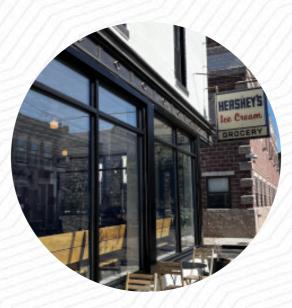

### **Reanimator Coffee Menu**

https://menulist.menu 1248 S Clarion St, 19147, Philadelphia, US, United States +12159215953 - http://www.reanimatorpickup.com/

A complete menu of Reanimator Coffee from Philadelphia covering all 15 meals and drinks can be found here on the food list. For **seasonal or weekly deals**, please get in touch via phone or use the contact details provided on the website. What <u>User</u> likes about Reanimator Coffee:

Perfect location, sunny windows, competitive pricing. The young women at the counter are always lovely, courteous. The men not so much. Not mean, just seem dour, put out. Will look through the window to see who is serving before going in to order! Too many other local spots that are consistently friendly to be glowered at and scolded here. <u>read more</u>. Reanimator Coffee from Philadelphia is a <u>comfortable coffee house</u>, where you can enjoy a snack or cake with a **hot coffee or a hot chocolate**. In the morning they serve a *tasty breakfast* here. Not to be left out is the large selection of coffee and tea specialties in this locale.