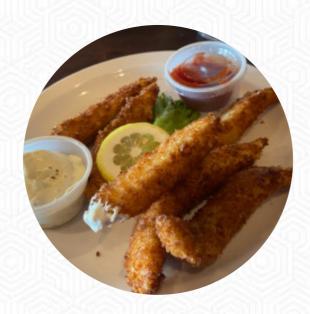

Spent \$52 on 2 French dips that were the most disgusting food I've ate out there. Not to mention the onion rings were so burnt had to send them back to get new ones. The wings were phenomenal (garlic ones) service was good. Very disappointed after not being out there to eat in so long and it used to be excellent. read more. At Gateway in Fort Peck, tasty meat is freshly roasted on an open flame and garnished with delicious sides, Furthermore, the drinks list in this restaurant is impressive and offers a good and comprehensive variety of beers from the area and from worldwide, which are definitely worth a try. When you're not so hungry, you can just treat yourself to one of the tasty sandwiches, a healthy salad or another snack, At the bar, you can unwind with a freshly tapped beer or other alcoholic and non-alcoholic drinks.