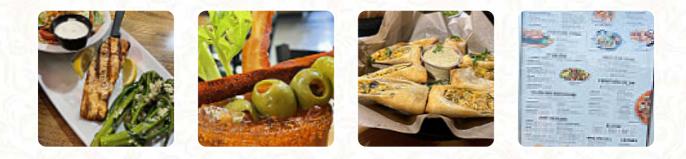

the place looked great, the French pommes were some of the best I had. wings were good. portions were large. but the meat on my burger has no season. such a gland. also the tri-tip tacs had spiced zero on their flesh, although it was a beautiful smoke, but still bland. <u>read more</u>. At Rock Brews in Sacramento, **tasty pizza** is baked fresh using a traditional method, Moreover, the menu of this **gastropub** offers a good and especially extensive assortment of beers from the region and the world that are definitely worth a try. Typically, the *burgers of this establishment* are served as highlights along with sides like fries, leaf and cabbage salads or wedges, for breakfast they serve a extensive breakfast here.