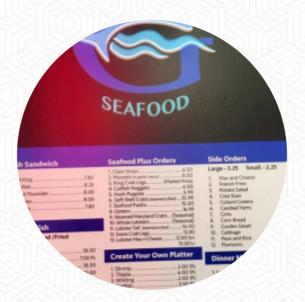

flame.

| Alan alaahalia drinka |              | Nagatabla                    |        |
|-----------------------|--------------|------------------------------|--------|
| Non alcoholic drinks  |              | Vegetable                    |        |
| SNAPPLE               | \$2.8        | CABBAGE                      | \$3.3  |
| Pasta                 |              | Side Dish Choices            |        |
| MAC CHEESE            |              | STEAMED RED POTATOES         | \$3.3  |
| Vegetarian            |              | Starches                     |        |
| CAULIFLOWER           | \$3.3        | YELLOW RICE                  | \$3.3  |
| Side dishes           |              | Bbq, Seafood and Steak       | 5 -    |
| HUSH PUPPIES          | \$9.0        | Seafood and Steak            |        |
| Starters & Salads     |              | <b>REGULAR SHRIMP DINNER</b> | \$20.0 |
| FRENCH FRIES          | \$3.3        | Starter – Always at the      |        |
| Chicken dishes        |              | Portuguese Table             |        |
| BBQ CHICKEN           |              | CORN BREAD                   | \$3.3  |
| 0 0 1 • 1             |              | From the Salad Bar           |        |
| Soft drinks           |              | RED POTATO                   | \$3.3  |
| DIET COKE             | \$1.5        |                              | _      |
| Platters              |              | Create Your Own Seafoo       | d      |
|                       | \$8.3        | Platter                      |        |
|                       | <b>\$0.0</b> | CLAM STRIPS FRIED            | \$11.0 |
| Seafood               |              | Fish Sandwich served on      | )      |
| LOBSTER TAIL          | \$25.0       | whole wheat bread.           | 1      |
| American Food         |              | PORGIES -FRIED               | \$10.0 |
| CORN ON THE COB       | \$3.5        | Sonfood Due Ordone           |        |
| •                     |              | Seafood Plus Orders          |        |
| Dinner                |              | OYSTERS (DOZEN) FRIED        | \$19.0 |
| SOFT SHELL CRABS      | \$18.0       |                              |        |

#### Salads

| POTATO SALAD                        |        |
|-------------------------------------|--------|
| POTATO SALAD                        | \$3.3  |
| Whole Fish & Fillets                |        |
|                                     |        |
| RED SNAPPER 1.5LB PLUS 2 X<br>SIDES | \$28.0 |
| LARGE WHOLE PORGIE FRIED            | \$15.0 |
| Side Orders                         |        |
| Oute Of the S                       |        |
| YELLOW GREEN SQUASH                 | \$3.3  |
| FRESH FRIED PLANTAINS               | \$3.5  |
| RICE PEAS                           | \$3.3  |
| Beverages                           |        |
|                                     |        |
| DR BROWNS ORIGINAL SODA             | \$1.5  |
|                                     |        |

#### Dinner Menu

| LARGE PORGIE DINNER FRIED | \$19.0 |
|---------------------------|--------|
| SOFT SHELL CRAB X 2 FRIED | \$23.0 |

| RED SNAPPER 2 LB DINNER PLUS<br>2 X SIDES   | \$35.0 |
|---------------------------------------------|--------|
| RED SNAPPER 1.5 LB DINNER<br>PLUS 2 X SIDES | \$28.0 |