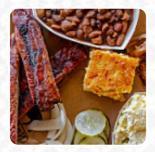

I'm going to give an honest review. I'm from the south so maybe my expectations are higher when it comes to my bar b que. The meat was decent. The mac n cheese was a no for me. The potato salad wasn't good either. It would really give the restaurant a special touch if the sides were actually homemade these sides aren't difficult to make. The corn bread had corn in it definitely a big no for me good cornbread doesn't... read more. If you want to eat something tasty quickly, Nakedq Bbq from Glendale offers scrumptious sandwiches, small salads and other snacks, as well as cold and hot beverages, A catering service offered by the restaurant allows you to eat the dishes at home or at the festival. Furthermore, you can order fresh prepared meat.