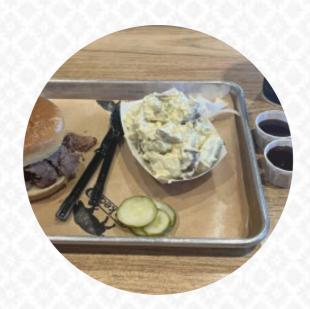

the atmosphere was good amd the personal friendly. I had cut brisket with mac and cheese, potato salad and cornbread. the food was delicious, except the maisbrot. I was so sad that it was boneless. I don't think butter would have saved it. they must revise this recipe! read more. The diner and its premises are wheelchair accessible and thus usable with a wheelchair or physiological limitations, and there is no-charge WLAN. What User doesn't like about Nakedg Bbg: