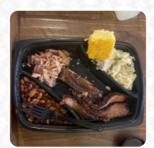

the atmosphere was good amd the personal friendly. I had cut brisket with mac and cheese, potato salad and cornbread. the food was delicious, except the maisbrot. I was so sad that it was boneless. I don't think butter would have saved it. they must revise this recipe! read more. The diner and its premises are wheelchair accessible and thus usable with a wheelchair or physiological limitations, and there is no-charge WLAN. What User doesn't like about Nakedg Bbg: