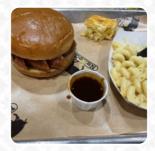

I'm going to give an honest review. I'm from the south so maybe my expectations are higher when it comes to my bar b que. The meat was decent. The mac n cheese was a no for me. The potato salad wasn't good either. It would really give the restaurant a special touch if the sides were actually homemade these sides aren't difficult to make. The corn bread had corn in it definitely a big no for me good cornbread doesn't... read more. If you want to eat something tasty quickly, Nakedq Bbq from Glendale offers scrumptious sandwiches, small salads and other snacks, as well as cold and hot beverages, A catering service offered by the restaurant allows you to eat the dishes at home or at the festival. Furthermore, you can order fresh prepared meat.