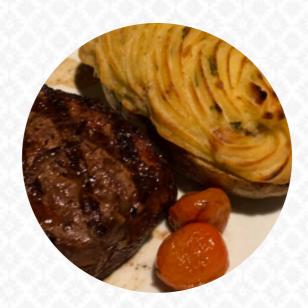

## The Old House Steakhouse Menu

Main courses

**CALAMARI** 

Schnitzel

**CORDON BLEU** 

Indian

**FOLIENKARTOFFEL** 

**Baked Potatoes** 

**LOADED BAKED POTATO** 

South American Beef

**NEW YORK STRIP** 

Shack Snacks

SPINACH ARTICHOKE DIP

Vegetable Or Hand Roll

**ASPARAGUS** 

Restaurant Category

**DESSERT** 

These types of dishes are being served

**APPETIZER** 

**STEAK** 

Ingredients Used

**GREEN BEANS** 

**BEANS** 

**SPINAT** 