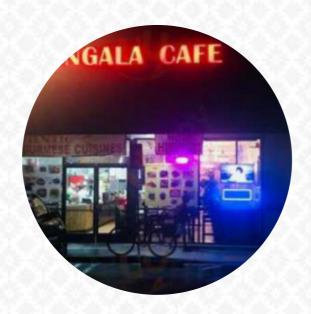

https://menulist.menu 46999 Warm Springs Blvd, Fremont, United States +15102521828 - http://veronatogo.com/

The menu of Mingala Cafe from Fremont includes 32 dishes. On average, **dishes or drinks on the card** cost about \$5.2. The categories can be viewed on the menu below. What Sabrina S likes about Mingala Cafe: Very authentic Asian (Malaysian food)!!! Servers are SO nice!! They wear hair nets and masks. They gave us a free jasmine drink on the house. You are allowed to eat inside and the tables are very clean/ sanitized! We called in our order and food was ready when we arrived. They also keep orders warm in a little heat box. I recommend the chow keau tauw (noodle dish). The meals come with sambal and jalapeños. read more. Mingala Cafe from Fremont is a comfortable café, where you can have a small snack or cake with a hot coffee or a hot chocolate, By availing of the **catering service** from Mingala Cafe in Fremont, the menus can be ordered at home or at the party. Of course, we must not forget the comprehensive selection of coffee and tea specialties in this locale, on the menu there are also a lot of Asian meals.

### Mingala Cafe

46999 Warm Springs Blvd, Fremont, United States

Opening Hours:

---