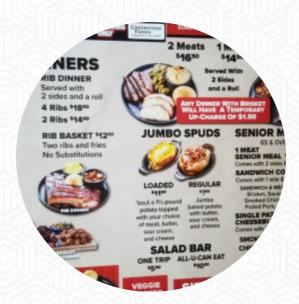

## Swadley's B-q Menu

https://menuweb.menu 6905 SE 29th St, 73110, Midwest City, US, United States (+1)4054137333,(+1)4054551200 - https://swadleysbbq.com/

A **complete** menu of Swadley's B-q from Midwest City covering all 28 menus and drinks can be found here on the card. Swadley's BBQ has garnered diverse reactions, swinging from culinary acclaim to critical disappointment. While some diners praised the flavorful meats and hearty sides, particularly the tender ribs and exceptional brisket, others encountered tough steaks and dismal service. Ambiance and cleanliness received positive notes, complementing the friendly staff who often exceeded expectations. However, concerns arose over inconsistent food quality and even health-related whispers that unsettled some guests. With a comforting atmosphere and accommodating staff, many are willing to give Swadley's another chance, while others remain hesitant, sharing tales of both delightful and distressing dining adventures.

#### From The Grill

**RIBS** 

### **Baked Potatoes**

**LOADED BAKED POTATO** 