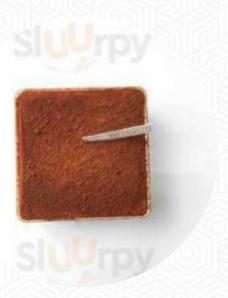

## Multisweet Menu

https://menulist.menu 274 Grand St, 10002, New York, US, United States (+1)5106179998,(+1)2066973217









<u>The Card</u> of Multisweet from New York contains about 24 different dishes and drinks. On average, you pay for a dish / drink about \$8.9. What <u>User</u> likes about Multisweet:

5 stars for the technology on the baked. beautiful, flak-like outer, warm interieur. 5 stars also for the shredded pork and egg yolk baked. 3 stars for the Taro bakery and the red beans/egg bakery. I couldn't taste taro in one and the other was pretty bland. note for the owner: the English on the bottom of the box must correct the correction. it says that delicious egg farts' up and the slogan below does not make any... read more. The restaurant and its rooms are wheelchair ac