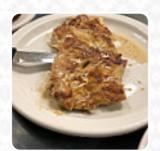

# These types of dishes are being served

**STEAK** 

**TOSTADAS** 

### Ingredients Used

CHEESE EGGS ONION

**ONIONS** 

**BACON** 

CORN

BEEF