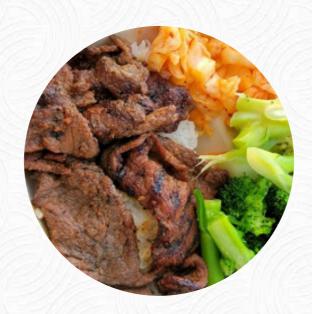

## Yooncy Korean Bbq Menu

https://menuweb.menu 888 Kapahulu Ave 150, 96816, Honolulu, US, United States +18087378288 - http://www.yooncykoreanbbq.com/

A complete menu of Yooncy Korean Bbq from Honolulu covering all 20 courses and drinks can be found here on the card. YoonCY BBQ emerges as a delightful fusion of cool ambiance and delectable Korean cuisine, boasting a diverse menu that captures the essence of local flavors. While some dishes, like the bulgogi, might leave diners wanting more due to portion sizes, the overall quality remains commendable. Many patrons praise the well-seasoned BBQ options and generous side dishes, emphasizing the restaurant's efficient takeout service. Friendly staff enhance the experience, ensuring quick and welcoming service. Despite occasional miscommunication with orders and busy parking conditions, YoonCY BBQ stands out as a reliable option for both locals and visitors craving authentic Korean food.

**BULGOGI** 

From The Grill

**RIBS** 

**Mixed Rice** 

**BIBIMBAP** 

Sauces

**BBQ** 

**HOT SAUCE** 