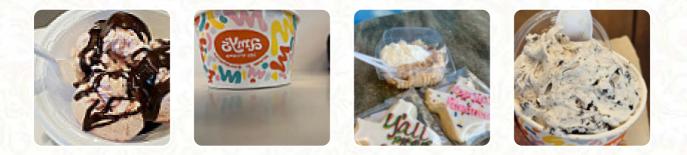

## Ice cream\*

VANILLA

#### **Plates Brunch**

WAFFLE

These types of dishes are being served

ICE CREAM