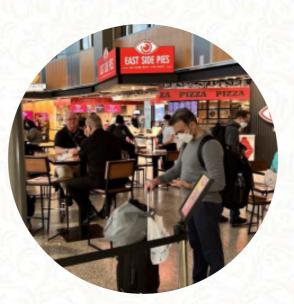

Maybe I'm biased, but you can never go wrong with ice cream when you're in the Midwest. Amy's ice cream did not disappoint me. I walked by three times, debating if I should order something or not. Their cute signage and names of their ice cream specials caught my eye. Eventually, I gave in and ordered 'The Child' from the popular Disney series. It was Oreo ice cream, Andes mints, waffle cone, and hot fudge. It was am... <u>read more</u>. What User doesn't like about Amy's Ice Creams:

I grabbed a shake while at the airport. The person waiting on me watched as I entered my tip and was clearly not happy with what was given. She proceeded to slam objects around (clearly displeased) and passed me my shake while avoiding eye contact. I politely said thank you while she turned her back and walked away giving no response back. I will not be returning to this establishment and hope they can work with thei... read more. With the large variety of *coffee and tea specialties*, a visit to Amy's Ice Creams becomes even more attractive, Also, the drinks menu at this place is exceptional and offers a significant and comprehensive selection of both local and international beers, which are definitely worth a try. You can also relax at the bar after the meal (or during it) and enjoy a <u>alcoholic or non-alcoholic drink</u>, This restaurant offers a **catering service** that allows customers to eat the menus on-site or at the celebration.