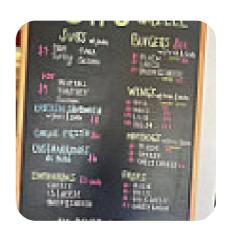

## Syps Grille Menu

| , 5 | July W |
|-----|--------|

| <b>Starters</b> | & Sal | lads |
|-----------------|-------|------|
|-----------------|-------|------|

**FRENCH FRIES** CHEESE BURGER

Chicken

**MEDIUM WINGS** \$10.0

**American Food** 

**HOT DOG** 

**Toppings** 

**TOPPINGS** 

Wings

**SMALL WINGS** \$6.0

**Jibarito** 

**CHICKEN JIBARITO** \$10.0

**Jibaritos** 

**PERNIL JIBARITO** \$10.0 **Burger** 

\$8.0 \$8.0

**PLAIN BURGER** 

**Hot Dogs** 

**PLAIN HOT DOGS** \$3.0

**CHEESE HOT DOGS** 

**Mofongo** 

**GARLIC SHRIMP MOFONGO** \$15.0

**CREOLE SAUCE SHRIMP MOFONGO** 

\$15.0

\$3.0

**Ingredients Used** 

**CHEESE BEEF CHILI** 

**BEANS PORK MEAT** 