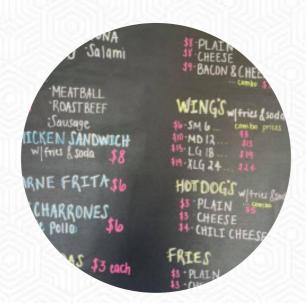

## Syps Grille Menu

| , 5 | July W |
|-----|--------|

| <b>Starters</b> | & Sal | lads |
|-----------------|-------|------|
|-----------------|-------|------|

**FRENCH FRIES** CHEESE BURGER

Chicken

**MEDIUM WINGS** \$10.0

**American Food** 

**HOT DOG** 

**Toppings** 

**TOPPINGS** 

Wings

**SMALL WINGS** \$6.0

**Jibarito** 

**CHICKEN JIBARITO** \$10.0

**Jibaritos** 

**PERNIL JIBARITO** \$10.0 **Burger** 

\$8.0 \$8.0

**PLAIN BURGER** 

**Hot Dogs** 

**PLAIN HOT DOGS** \$3.0

**CHEESE HOT DOGS** 

**Mofongo** 

**GARLIC SHRIMP MOFONGO** \$15.0

**CREOLE SAUCE SHRIMP MOFONGO** 

\$15.0

\$3.0

**Ingredients Used** 

**CHEESE BEEF CHILI** 

**BEANS PORK MEAT** 