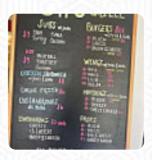

## Syps Grille Menu

| , 5 | July W |
|-----|--------|

| <b>Starters</b> | & Sal | lads |
|-----------------|-------|------|
|-----------------|-------|------|

**FRENCH FRIES** CHEESE BURGER

Chicken

**MEDIUM WINGS** \$10.0

**American Food** 

**HOT DOG** 

**Toppings** 

**TOPPINGS** 

Wings

**SMALL WINGS** \$6.0

**Jibarito** 

**CHICKEN JIBARITO** \$10.0

**Jibaritos** 

**PERNIL JIBARITO** \$10.0 **Burger** 

\$8.0 \$8.0

**PLAIN BURGER** 

**Hot Dogs** 

**PLAIN HOT DOGS** \$3.0

**CHEESE HOT DOGS** 

**Mofongo** 

**GARLIC SHRIMP MOFONGO** \$15.0

**CREOLE SAUCE SHRIMP MOFONGO** 

\$15.0

\$3.0

**Ingredients Used** 

**CHEESE BEEF CHILI** 

**BEANS PORK MEAT** 